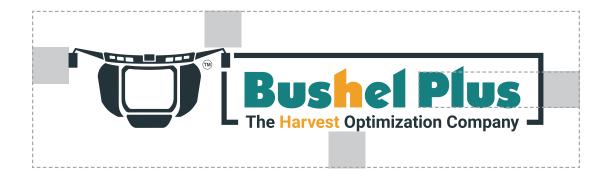

## **HORIZONTAL FORMAT | WITH AND WITHOUT TAG**

To be used only when the stacked version doesn't fit the necessary format.