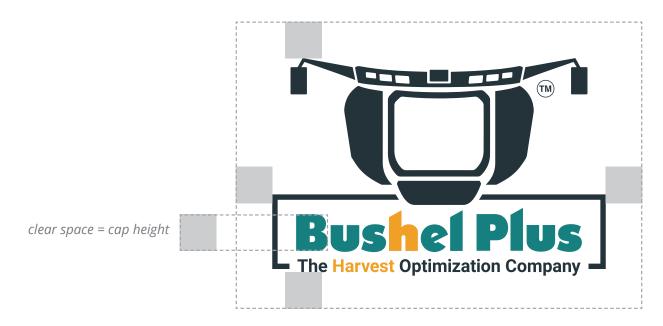

#### **CLEAR SPACE**

Required clear space applies to all Bushel Plus corporate, product, and other logos. Clear space must be maintained between the logo and any adjacent text or graphic elements and is equivalent to the cap height of "Bushel" as diagramed below.