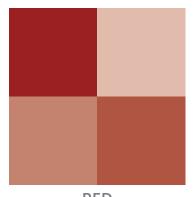

#### **COLOURS AND TYPOGRAPHY**

**TEAL**CMYK: 83/26/46/15

RGB: 14/128/128

HEX: 0e8080

RED CMYK: 25/98/98/22 RGB: 155/34/33 HEX: 9b2221

**GOLD** CMYK: 4/42/97/0 RGB: 239/160/38 HEX: efa026

CMYK: 80/64/57/55 RGB: 38/52/58 HEX: 26343a