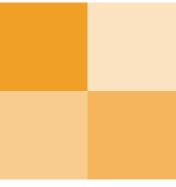

#### **COLOURS AND TYPOGRAPHY**

**TEAL**CMYK: 83/26/46/15

RGB: 14/128/128

HEX: 0e8080

RED CMYK: 25/98/98/22 RGB: 155/34/33 HEX: 9b2221

**GOLD** CMYK: 4/42/97/0 RGB: 239/160/38 HEX: efa026

CMYK: 80/64/57/55 RGB: 38/52/58 HEX: 26343a