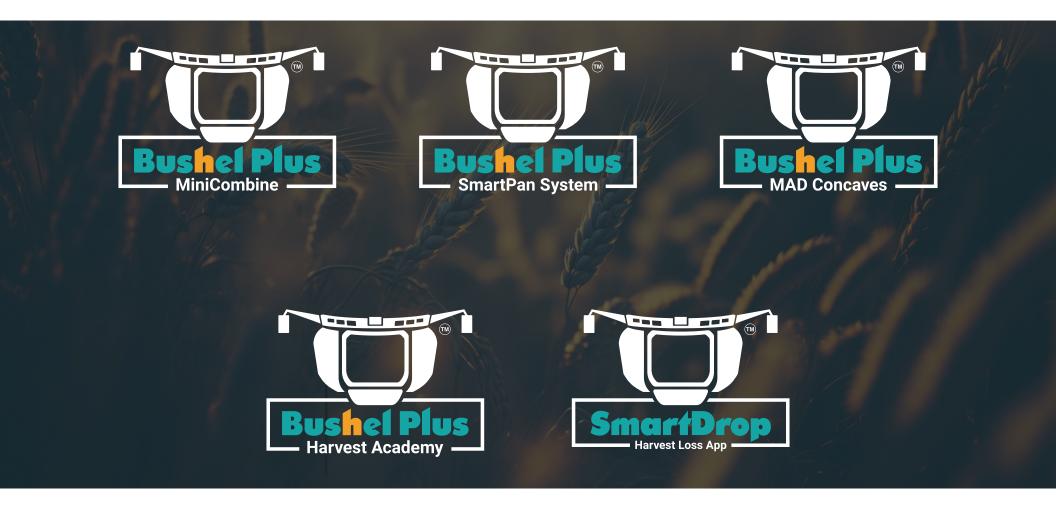

Like the corporate logo, the stacked, full-colour version is the primary format for all logos.

To be used only when the stacked version doesn't fit the necessary format.

Charcoal colour

Charcoal colour

Black colour

Black colour

Reverse with colour. Use only when background allows clear legibility. Otherwise use solid white.

**PRODUCT AND OTHER LOGOS | HORIZONTAL FORMAT**Reverse with colour. Use only when background allows clear legibility. Otherwise use solid white.