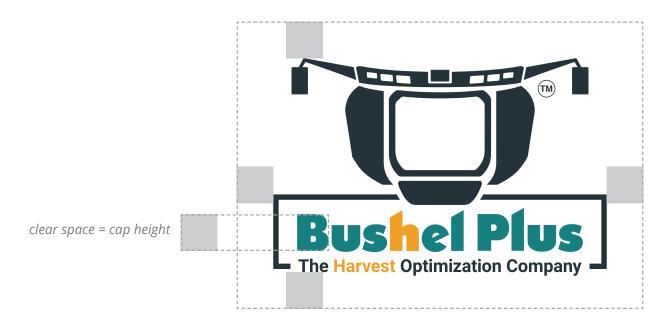

#### **CLEAR SPACE**

Required clear space applies to all Bushel Plus corporate, product, and other logos. Clear space must be maintained between the logo and any adjacent text or graphic elements and is equivalent to the cap height of "Bushel" as diagramed below.