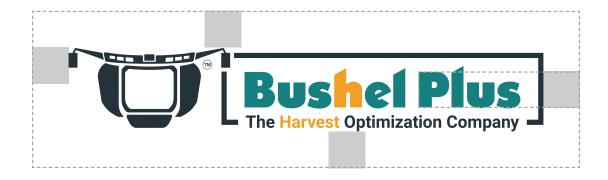

### HORIZONTAL FORMAT | WITH AND WITHOUT TAG

To be used only when the stacked version doesn't fit the necessary format.